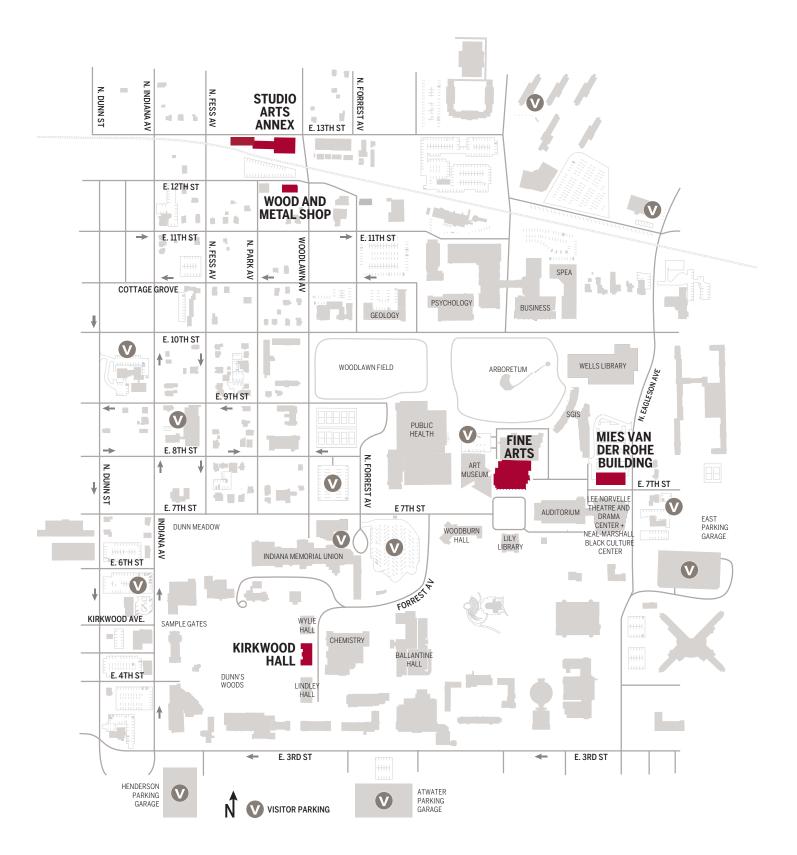

# KIRKWOOD HALL

### COMPREHENSIVE DESIGN, FASHION DESIGN, INTERIOR DESIGN, MERCHANDISING

130 S WOODLAWN AVE, BLOOMINGTON, IN 47405 BUILDING HOURS: 7AM-10PM